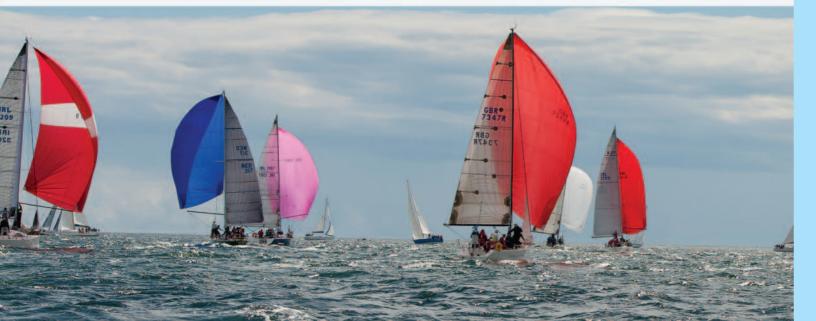

Cork Week 2014 will still strive to include ten races and continue to offer you free berthage, free shore side entertainment and a free car parking space for the duration of the event. As always we will continue to offer you very competitive and varied racing area's throughout the week, and each day will bring new challenges, both on and off the water.